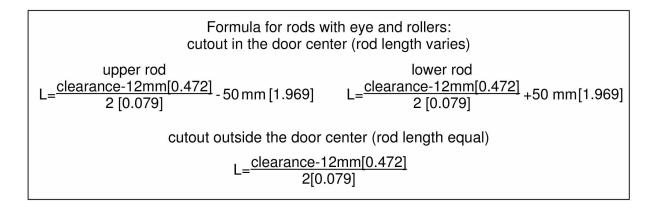

### Remarks

(S) Door-thickness 1.5 - 2.5mm

- 1. stroke 35mm
- 2. length L
- 3. clearance

Profile half cylinders and their assembly must be ordered separately.