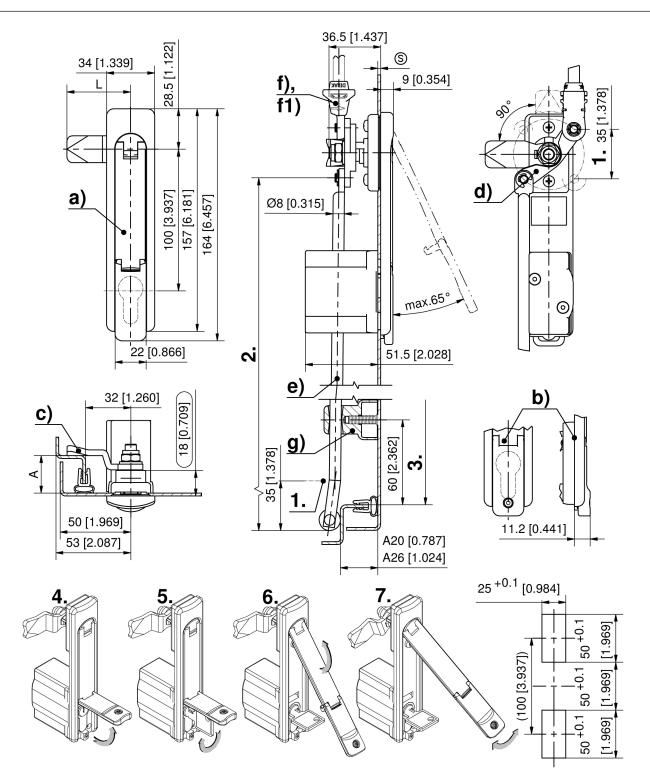

#### Advantages

- Extremly narrow gap.
- 135° Closing rotation.
- The flush design prevents this swinghandle being used as climbing support.
- Locking cylinder fitted in the dish and protected against being forced through.
- Bolted internal cap is made of stainless steel.
- Stroke 35 mm (1.378) by 3-point cam adapter 45°.
- IP65 according to DIN EN 60529.
- RH / LH application.
- (b) Cylinder cover screwable by M3x6, drive TX10.

### Remarks

(S) Door-thickness 1.5 - 2.5mm

- 1. stroke 35mm
- 2. length L
- 3. clearance

Profile half cylinders and their assembly must be ordered separately.

## Swinghandle for profile cylinder

|    | Product number    | Version          | Installation type | Delivery Unit |
|----|-------------------|------------------|-------------------|---------------|
| a) | 307-9302.00-00000 | -                | screw-on          | 1 pc.         |
| b) | 307-9305.00-00000 | cover screw down | screw-on          | 1 pc.         |