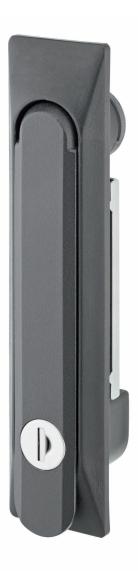

### **Advantages**

- Low profile design.
- 90° Closing rotation. (1.)
- Key Cylinder DIRAK 1333 with stainless steel dust cap and 1 key with synthetic coated grip.
- IP65 according to DIN EN 60529 by captive sealing.(3.)
- RH / LH application is achieved by an adjustable cam stop with 90° rotation.
  (4.)
- The pre-assembled swinghandle (single or 3-point cam) can be inserted into the cutout and secured with screws.

#### **Material**

- Swinghandle, shaft and bottom: zinc die, black
- Door dish: PA, black
- Cam: zinc die, untreated
- O-ring: NBR
- Seal: TPE
- Screws and clamp: steel, zinc plated
- Stop: zinc die, zinc plated