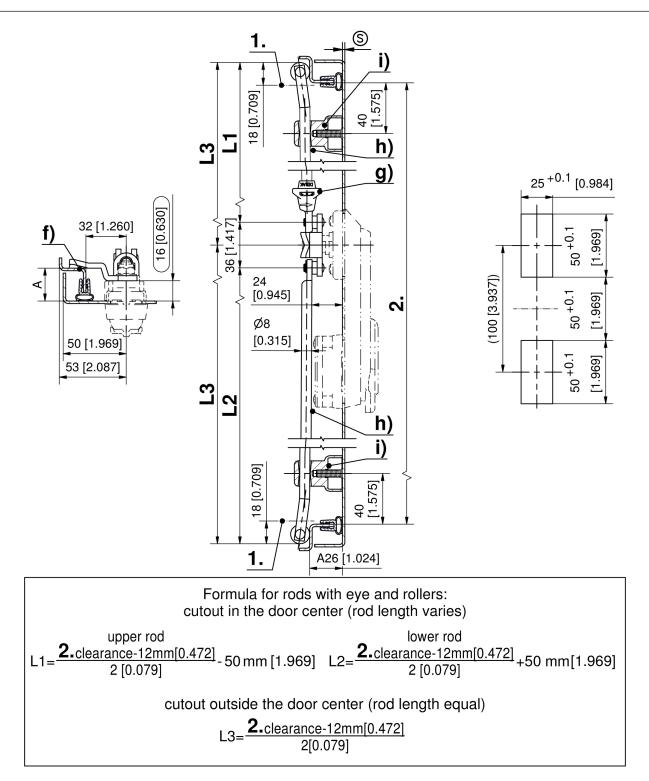

## Remarks

(S) Door-thickness 1.5 - 2.5mm H-dimension of cam ≥16mm

2. clamp

Drawings for rod calculation: 1. stroke 18mm 2. clearance