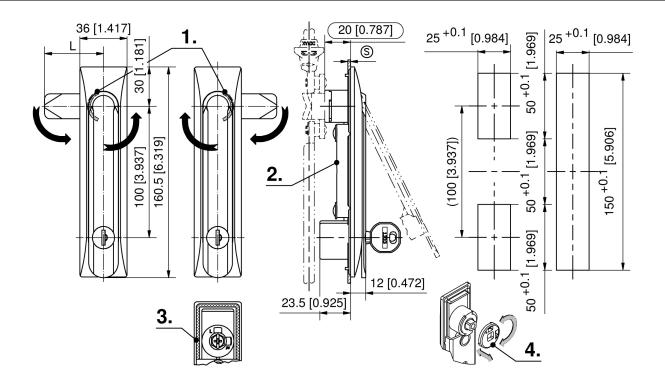

### **Advantages**

- Low profile design.
- 90° Closing rotation. (1.)
- Key Cylinder DIRAK 1333 with stainless steel dust cap and 1 key with synthetic coated grip.
- IP65 according to DIN EN 60529 by captive sealing.(3.)
- RH / LH application is achieved by an adjustable cam stop with 90° rotation.
  (4.)
- The pre-assembled swinghandle (single or 3-point cam) can be inserted into the cutout and secured with screws.

## Remarks

(S) Door-thickness 1.5 - 2.5mm H-dimension of cam ≥16mm

2. clamp

Drawings for rod calculation: 1. stroke 18mm 2. clearance