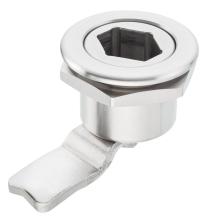

### Advantages

- Both the triangular adapter on the fireman's axe to DIN 14924 and the hydrant spanner A or B to DIN 3223 can be used as a key.
- **Properties of material AISI 316 Ti:** the titanium increases the corrosion resistance particularly the intercrystalline corrosion at the grain boundaries.

#### **Material**

- Housing, insert, spring washer and nut: AISI 316
- Serrated screw: AISI 304