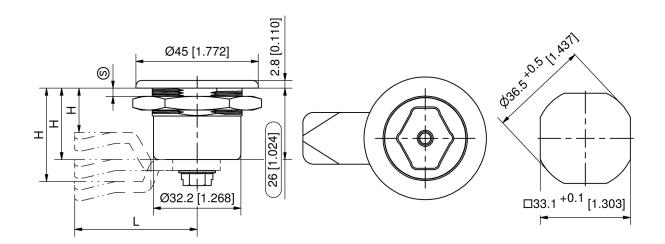

#### Remarks

(S) Door-thickness max. 5mm Please configure the quarter-turn with a cam.

Price and delivery time on request.

## Quarter-Turn

| Product number    | Housing length | Installation type | Delivery Unit |
|-------------------|----------------|-------------------|---------------|
| 290-9401.00-00000 | 26 mm          | screw-on          | 1 pc.         |