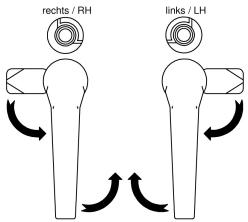

## Einbauanleitung für 7-100 / installation instructions for 7-100

Einbaustellung des Gehäuses, gesehen von der Türseite, bei: / fitting position of housing, seen from outside of the door, at: