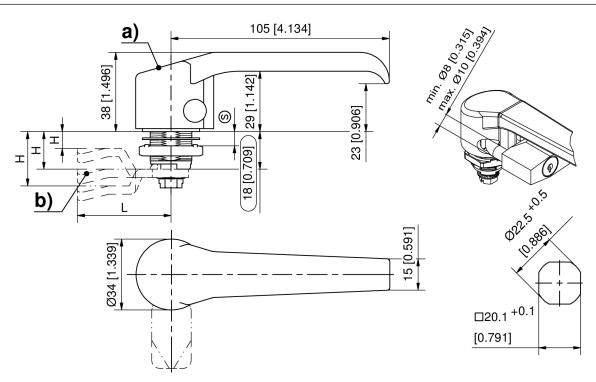

#### Remarks

(S) Door-thickness max. 8mm

Please configure the quarter-turn with a cam.

For functional reasons, the cam must be assembled at 90° to the L-handle.

## Quarter-Turn with L-handle for padlock

|    | Product number    | Housing length | Installation type | Delivery Unit |
|----|-------------------|----------------|-------------------|---------------|
| a) | 200-9481.00-00000 | 18 mm          | screw-on          | 1 pc.         |