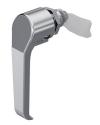

# L-Handle for Padlock Pr20.1 L18 Stainless Steel

7-100

### Material

• L-Handle: AISI 316, surface polished

• Grounding nut: stainless steel

• O-ring: NBR