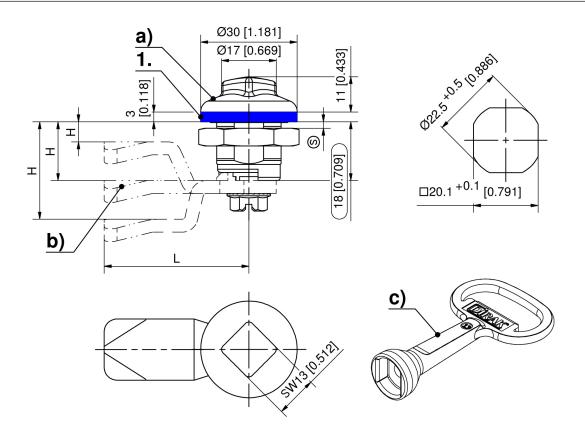

#### Remarks

(S) Door-thickness max. 8mm. Please configure the quarter-turn with a cam.

1. silicone seal

# Hygiene Quarter-turn

|    | Product number    | Insert | Installation type | Delivery Unit |
|----|-------------------|--------|-------------------|---------------|
| a) | 100-9503.00-00000 | SW13   | screw-on          | 1 pc.         |