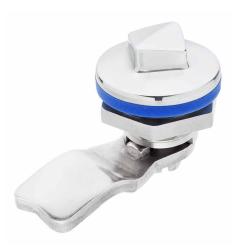

# Hygiene Quarter-Turn with Insert Square SW13 Pr20.1 L18 Stainless Steel

7-081.01HD

## Material

- Housing, insert and grounding nut: AISI 316
- Serrated screw: AISI 304
- Seal: silicone, blue, FDA conform (Food and Drug Administration)

#### Remarks

(S) Door-thickness max. 8mm. Please configure the quarter-turn with a cam.

1. silicone seal