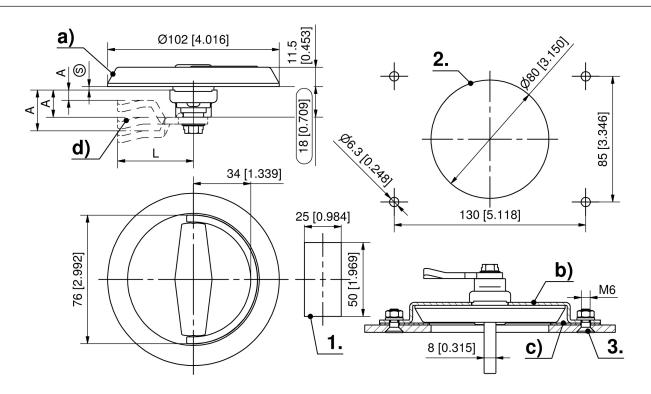

#### Remarks

(S) Door-thickness 2mm

For flush area mounting please order additionally: adapter plate and flat external seal.

Please configure the quarter-turn with insert and cam.

1. cutout dish handle surface mounted

2. cutout flush area

3. e.g. countersunk screw M6

## Dish handle

|    | Product number    | Installation type | Delivery Unit |
|----|-------------------|-------------------|---------------|
| a) | 208-9638.00-00000 | screw-on          | 1 pc.         |

### Accessories for Dish Handle

|    | Product number    | Name          | Fastening type | Delivery Unit |
|----|-------------------|---------------|----------------|---------------|
| b) | 207-3605.90-00000 | Adapter plate | screw-on       | 1 pc.         |

|    | Product number    | Name               | Fastening type | Delivery Unit |
|----|-------------------|--------------------|----------------|---------------|
| c) | 200-0905.00-00000 | Flat external seal | -              | 1 pc.         |