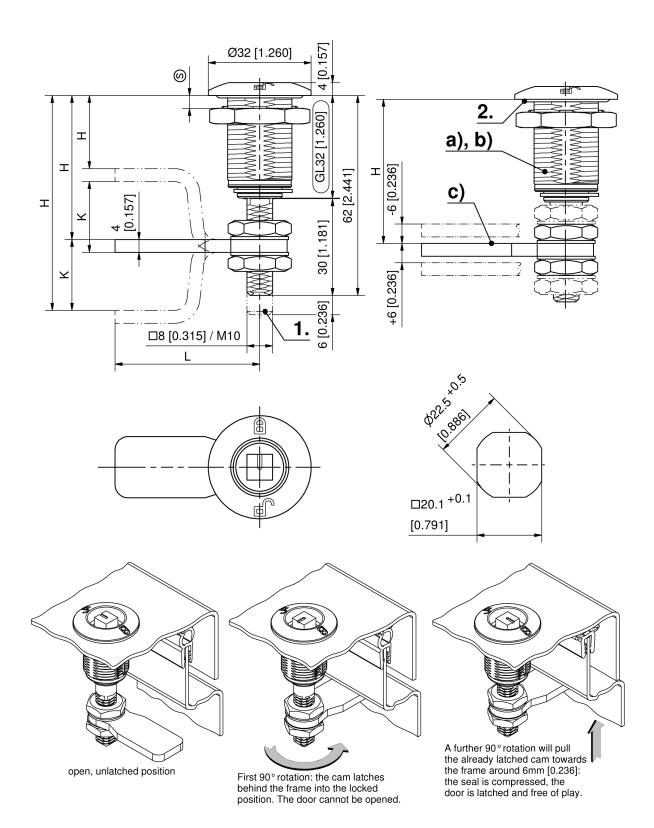

#### **Advantages**

- Compression 6mm.
- Flat head shape.
- The coloured marking on the casing top indicates the opened/closed position in form of a padlock.
- Inserts with coloured marking.
- Vibration-proof.
- IP65/67 according to DIN EN 60529 and IP69K according to DIN 40050.
- RH and LH version.
- Grounding by single-sided grounding nut.
- The H-dimension 17 73mm can be varied via the cranking of the cams.
- The cam can be varied via the nuts on the threaded square rod.

#### Remarks

(S) Door-thickness max. 22mm

Please configure the quarter-turn with insert and cam.

1. compression 6mm

2. foamed sealing PUR