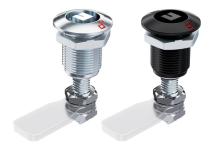

#### **Advantages**

- Compression 6mm.
- Flat head shape.
- The coloured marking on the casing top indicates the opened/closed position in form of a padlock.
- Inserts with coloured marking.
- Vibration-proof.
- IP65/67 according to DIN EN 60529 and IP69K according to DIN 40050.
- RH and LH version.
- Grounding by single-sided grounding nut.
- The H-dimension 17 73mm can be varied via the cranking of the cams.
- The cam can be varied via the nuts on the threaded square rod.

#### **Material**

- Housing, insert: zinc die, chrome plated glossy or black matt e-coated
- Threaded square rod, nut: steel, zinc plated
- Grounding nut: zinc die, untreated