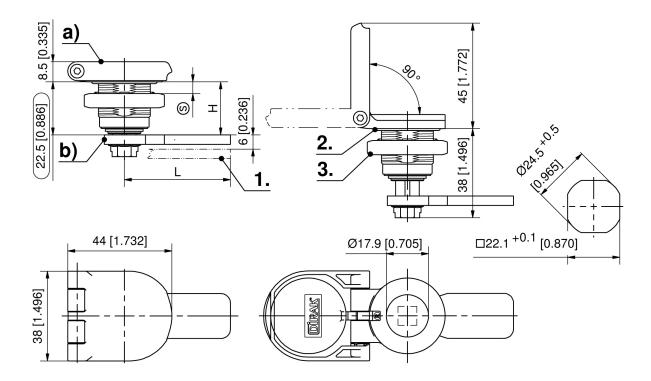

### Advantages

- Compression 6mm.
- The open flap indicates locking position and protects against dust and water.
- The flap is standing upright (90°) in unlocked position.
- The spring-loaded flap first closes, when compression latch is closed securely.
- Seismic-proof according GR-63-CORE, Issue 4.
- Vibration-proof according to DIN EN 61373.
- IP65/IP67 according to DIN EN 60529.
- RH and LH version.
- Grounding by grounding nut.

#### Remarks

(S) Door-thickness max. 8mm

Please configure the quarter-turn with insert and cam.

The H-dimension can be varied by the cranking of the cams.

- 1. stroke 6mm
- 2. o-ring
- 3. single-sided grounding nut