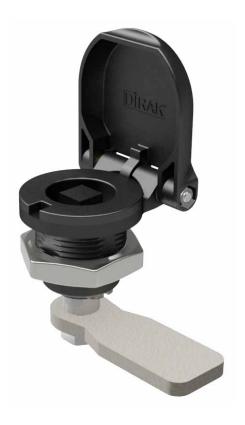

## Compression Latch Pr22.1 with Flap

### Advantages

- Compression 6mm.
- The open flap indicates locking position and protects against dust and water.
- The flap is standing upright (90°) in unlocked position.
- The spring-loaded flap first closes, when compression latch is closed securely.
- Seismic-proof according GR-63-CORE, Issue 4.
- Vibration-proof according to DIN EN 61373.
- IP65/IP67 according to DIN EN 60529.
- RH and LH version.
- Grounding by grounding nut.

#### Material

- Housing, flap and insert: zinc die, black
- Grounding nut: zinc die, untreated
- Screw: steel, zinc plated
- Nut and spring: stainless steel
- O-rings: NBR

#### Remarks

(S) Door-thickness max. 8mm

Please configure the quarter-turn with insert and cam.

The H-dimension can be varied by the cranking of the cams.

- 1. stroke 6mm
- 2. o-ring
- 3. single-sided grounding nut