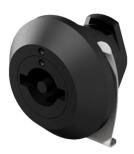

# **Compression Latch Pr20.1**

1-070

## Advantages

- For application outside sealed area.
- Compression 4.5mm.
- Matching dots mark the final position (see lower drawing).
- The double function is especially beneficial for pressurized enclosures. After the first 90° opening turn, the pressure can escape because the door is still latched.
- Vibration-proof according to DIN EN 61373.
- RH / LH application.

#### **Material**

- Housing, insert, cam, frame-part and base plate: zinc die, black
- Fixing clip: spring steel, zinc plated