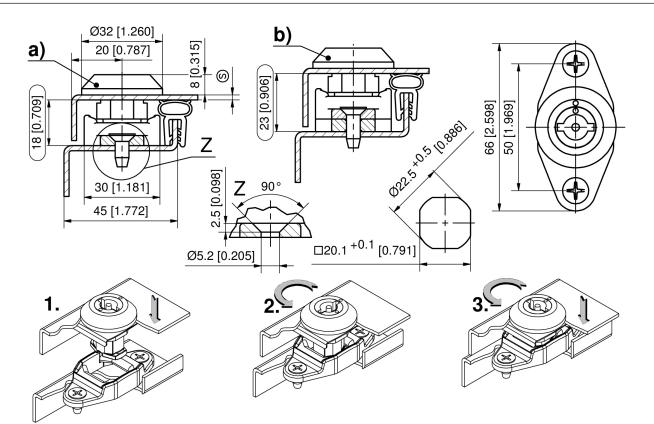

### Remarks

(S) Door-thickness 1.5 to 2.2mm

1. close the door

2. first 90° rotation: the cam latches behind the frame into the locked position. The door cannot be opened.

3. a further 90° rotation will pull the already latched cam towards the frame: the

seal is compressed, the door is latched and free of play.

# Compression Latch

|    | Product number    | Bending | Insert             | Installation type | Delivery Unit |
|----|-------------------|---------|--------------------|-------------------|---------------|
| a) | 291-9005.00-00000 | 18 mm   | Double bit 3mm pin | screw-on          | 10 pcs.       |
| a) | 291-9001.00-00000 | 18 mm   | Double bit 5mm pin | screw-on          | 10 pcs.       |
| a) | 291-9004.00-00000 | 18 mm   | Triangular 8mm     | screw-on          | 10 pcs.       |
| a) | 291-9002.00-00000 | 18 mm   | Square 8mm         | screw-on          | 10 pcs.       |
| a) | 291-9003.00-00000 | 18 mm   | Slotted 2x4mm      | screw-on          | 10 pcs.       |

|    | Product number    | Bending | Insert             | Installation type | Delivery Unit |
|----|-------------------|---------|--------------------|-------------------|---------------|
| b) | 291-9011.00-00000 | 23 mm   | Double bit 3mm pin | screw-on          | 10 pcs.       |
| b) | 291-9007.00-00000 | 23 mm   | Double bit 5mm pin | screw-on          | 10 pcs.       |
| b) | 291-9010.00-00000 | 23 mm   | Triangular 8mm     | screw-on          | 10 pcs.       |
| b) | 291-9008.00-00000 | 23 mm   | Square 8mm         | screw-on          | 10 pcs.       |
| b) | 291-9009.00-00000 | 23 mm   | Slotted 2x4mm      | screw-on          | 10 pcs.       |