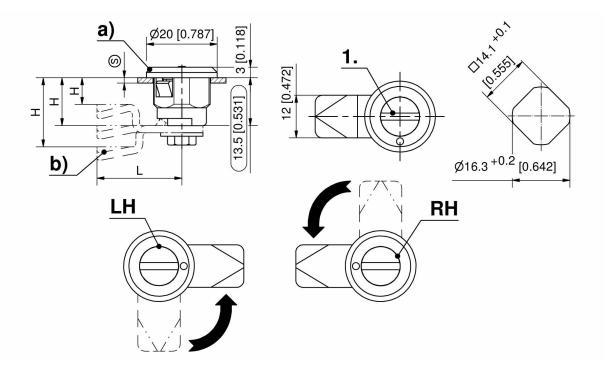

#### Remarks

(S) Door-thickness 0.8 to 1.5 mm

The quarter-turn can only be clipped into the cutout when it is open.

The 2 clip-in noses (refer to drawing) must be able to move inwards during installation.

Please configure the quarter-turn with a cam.

1. open position= delivery condition

## Quarter-Turn housing with Insert

|    | Product number    | Insert        | Housing length | Installation type | Delivery Unit |
|----|-------------------|---------------|----------------|-------------------|---------------|
| a) | 220-9701.00-00000 | Slotted 2x4mm | 13,5 mm        | tool-less         | 10 pcs.       |